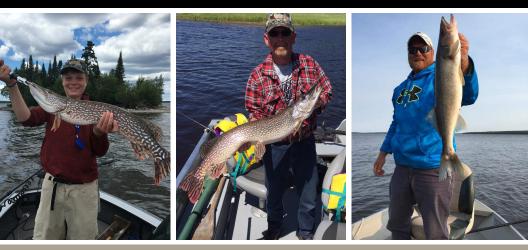

## FISHING on Lac Seul

**Fish SPECIES:** Northern Pike, Smallmouth Bass, and Walleye.

**Fishing GUIDES:** Guiding service is available for fishing trips but must be booked well in advance please.

**BOATS:** Quality Deep-V 18 ft fishing boat rental. Our fishing boats are deluxe versions powered by 40 HP 4 stroke Yamaha motors, including depth finders and pedestal seats.