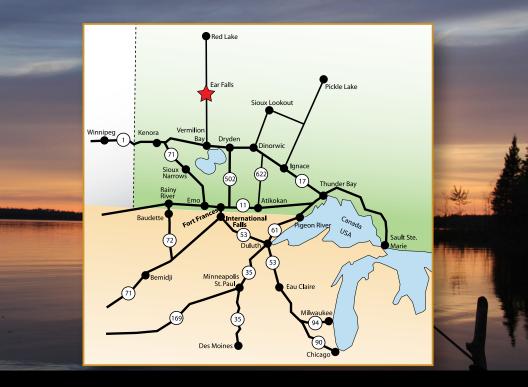

**DRIVE IN Access:** Drive in to 500,000 acres of water on Ontario's incredible Lac Seul. Golden Eagle Resort is located off Highway 105 near Ear Falls in Northwestern Ontario. We are 2 kilometres from all amenities.