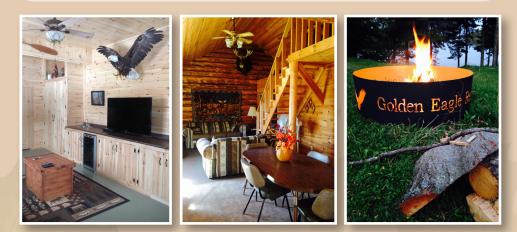

## LODGING

**HOUSEKEEPING Cabins:** Ranging from 1 to 4 bedrooms. All cabin rentals are fully modern & have well equipped kitchens & modern bathrooms.

**RV Park:** 30 and 50 amp hook-up. Limited number of campsites available, daily, weekly or seasonal rates. Also on site: private shower house as well as washer and dryer services.

Internet: All of our cabins have wifi and cell coverage.

**T.V. Room**: Available 24/7, take a break in our newly furnished entertainment room. Complete with a 55" T.V. with cable to catch up on all the games and news. Also includes movies, wifi, coffee, and magazines.