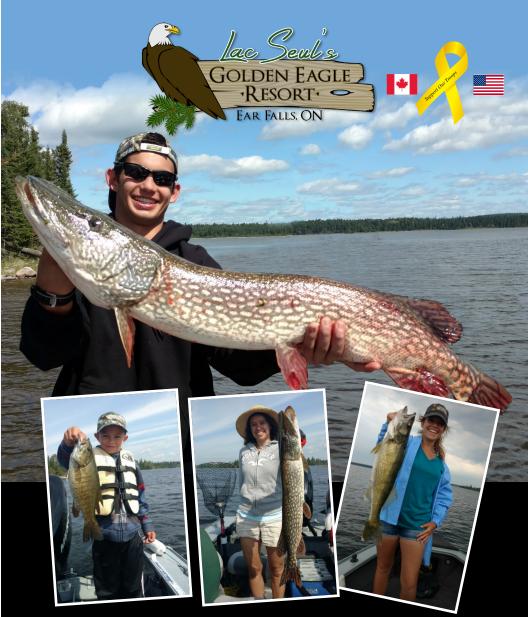

lac Seul's

GOLDEN EAGLE

EAR FALLS, ON

**DUCK:** Excellent duck hunting in the areas around Lac Seul. Our fall hunting packages offer great value for your dollar.

## FISHING on Lac Seul

**Fish SPECIES:** Northern Pike, Smallmouth Bass, and Walleye.

**Fishing GUIDES:** Guiding service is available for fishing trips but must be booked well in advance please.

**BOATS:** Quality Deep-V 18 ft fishing boat rental. Our fishing boats are deluxe versions powered by 40 HP 4 stroke Yamaha motors, including depth finders and pedestal seats.